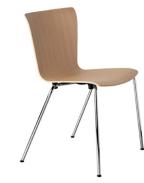

## ASSORTMENT

All models are available with black powder coated or classic chrome bases.

CHROME BASE

VM111

VM111 BLACK COLOURED ASH SHELL BLACK POWDER COAT BASE

BLACK COLOURED ASH SHELL

VM111 WALNUT SHELL BLACK POWDER COAT BASE

VM111 WALNUT SHELL CHROME BASE

VM111

OAK SHELL

CHROME BASE

BLACK COLOURED ASH SHELL

BLACK POWDER COAT BASE

VM110

VM110 WALNUT SHELL BLACK POWDER COAT BASE

BLACK COLOURED ASH SHELL

VM110

CHROME BASE

VM110 OAK SHELL CHROME BASE

FRITZ HANSEN

VM111 OAK SHELL BLACK POWDER COAT BASE

VM110 OAK SHELL BLACK POWDER COAT BASE