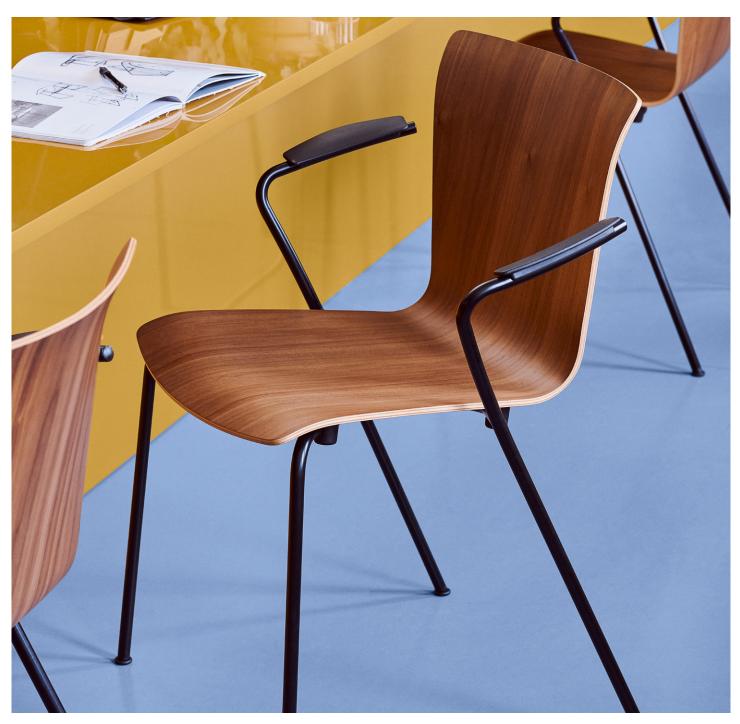

#### The Vico Duo stacking chair

The Vico Duo is a stylish veneer stacking chair by Vico Magistretti that is versatile and perfectly suited for agile workspace and hospitality design.

The chair is simple with tight lines. A loose 'z' line drawn across paper inspired the chair's backward armrests – an unusual element that intentionally balances the design. The armrests and back legs are one piece of steel – another unique aspect of the design. New arm pads add comfort and black powder coated bases add to the contemporary look.

Fritz Hansen reissues the Vico Duo chair in celebration of the 100<sup>th</sup> anniversary of Vico Magistretti's birth. Magistretti designed the chair in 1997, sitting among his sketches in Fritz Hansen's design department

#### **DESIGN** Vico Magistretti, 1997/2020

#### MATERIALS

The shell is made of pressure moulded veneer.

The base is black powder coated or classic chromed steel.