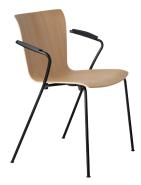

#### The Vico Duo stacking chair

The Vico Duo is a stylish veneer stacking chair by Vico Magistretti that is versatile and perfectly suited for agile workspace and hospitality design.

The chair is simple with tight lines. A loose 'z' line drawn across paper inspired the chair's backward armrests – an unusual element that intentionally balances the design. The armrests and back legs are one piece of steel – another unique aspect of the design. New arm pads add comfort and black powder coated bases add to the contemporary look.

#### **DESIGN** Vico Magistretti, 1997/2020

#### MATERIALS

The shell is made of pressure moulded veneer.

The base is black powder coated or classic chromed steel.