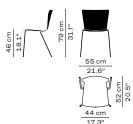

#### DIMENSIONS

#### VM110 H 79 cm / 31.1 in Seat H: 46 cm / 18.1 in W: 55 cm / 21.8 Seat W: 44 cm / 17.3 in D: 52 cm / 20.5 in

VM111 H 79 cm / 31.1 in Seat H: 46 cm / 18.1 in W: 60 cm / 23.6 Seat W: 44 cm / 17.3 in D: 52 cm / 20.5 in