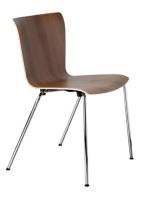

## ASSORTMENT

All models are available with black powder coated or classic chrome bases.

CHROME BASE

VM111

VM111 BLACK COLOURED ASH SHELL BLACK POWDER COAT BASE

BLACK COLOURED ASH SHELL

VM111 WALNUT SHELL BLACK POWDER COAT BASE

VM111 WALNUT SHELL CHROME BASE

VM111

OAK SHELL

CHROME BASE

BLACK COLOURED ASH SHELL

BLACK POWDER COAT BASE

VM110

VM110 WALNUT SHELL BLACK POWDER COAT BASE

BLACK COLOURED ASH SHELL

VM110

CHROME BASE

VM110 OAK SHELL CHROME BASE

FRITZ HANSEN

VM111 OAK SHELL BLACK POWDER COAT BASE

VM110 OAK SHELL BLACK POWDER COAT BASE