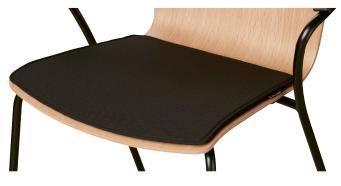

SEAT CUSHIONS (VM170)

GABRIEL: JUST

GREY

GABRIEL: JUST

SMALL TRANSPORT DOLLY (same one as for 3107) Maximum chairs on dolly: VM110: 10 VM111: 8 MODEL NUMBER VM110 / VM111