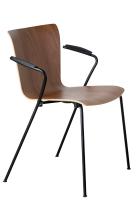

#### The Vico Duo stacking chair

The Vico Duo is a stylish veneer stacking chair by Vico Magistretti that is versatile and perfectly suited for agile workspace and hospitality design.

The chair is simple with tight lines. A loose 'z' line drawn across paper inspired the chair's backward armrests – an unusual element that intentionally balances the design. The armrests and back legs are one piece of steel – another unique aspect of the design. New arm pads add comfort and black powder coated bases add to the contemporary look.

## ASSORTMENT

All models are available with black powder coated or classic chrome bases.

CHROME BASE

VM111

VM111 BLACK COLOURED ASH SHELL BLACK POWDER COAT BASE

BLACK COLOURED ASH SHELL

VM111 WALNUT SHELL BLACK POWDER COAT BASE

VM111 WALNUT SHELL CHROME BASE

VM111

OAK SHELL

CHROME BASE

BLACK COLOURED ASH SHELL

BLACK POWDER COAT BASE

VM110

VM110 WALNUT SHELL BLACK POWDER COAT BASE