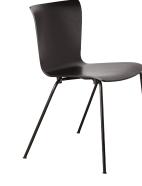

#### The Vico Duo stacking chair

The Vico Duo is a stylish veneer stacking chair by Vico Magistretti that is versatile and perfectly suited for agile workspace and hospitality design.

The chair is simple with tight lines. A loose 'z' line drawn across paper inspired the chair's backward armrests – an unusual element that intentionally balances the design. The armrests and back legs are one piece of steel – another unique aspect of the design. New arm pads add comfort and black powder coated bases add to the contemporary look.

## ASSORTMENT

All models are available with black powder coated or classic chrome bases.

CHROME BASE

VM111

VM111 BLACK COLOURED ASH SHELL BLACK POWDER COAT BASE

BLACK COLOURED ASH SHELL

VM111 WALNUT SHELL BLACK POWDER COAT BASE

VM111 WALNUT SHELL CHROME BASE

VM111

OAK SHELL

CHROME BASE

BLACK COLOURED ASH SHELL

BLACK POWDER COAT BASE

VM110

VM110 WALNUT SHELL BLACK POWDER COAT BASE