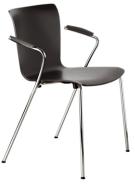

#### The Vico Duo stacking chair

The Vico Duo is a stylish veneer stacking chair by Vico Magistretti that is versatile and perfectly suited for agile workspace and hospitality design.

The chair is simple with tight lines. A loose 'z' line drawn across paper inspired the chair's backward armrests – an unusual element that intentionally balances the design. The armrests and back legs are one piece of steel – another unique aspect of the design. New arm pads add comfort and black powder coated bases add to the contemporary look.

## ASSORTMENT

All models are available with black powder coated or classic chrome bases.

CHROME BASE

VM111

VM111 BLACK COLOURED ASH SHELL BLACK POWDER COAT BASE

BLACK COLOURED ASH SHELL

VM111 WALNUT SHELL BLACK POWDER COAT BASE

VM111 WALNUT SHELL CHROME BASE

VM111

OAK SHELL

CHROME BASE

BLACK COLOURED ASH SHELL

BLACK POWDER COAT BASE

VM110

VM110 WALNUT SHELL BLACK POWDER COAT BASE