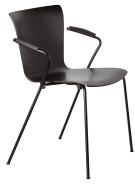

#### The Vico Duo stacking chair

The Vico Duo is a stylish veneer stacking chair by Vico Magistretti that is versatile and perfectly suited for agile workspace and hospitality design.

The chair is simple with tight lines. A loose 'z' line drawn across paper inspired the chair's backward armrests – an unusual element that intentionally balances the design. The armrests and back legs are one piece of steel – another unique aspect of the design. New arm pads add comfort and black powder coated bases add to the contemporary look.

## ASSORTMENT

All models are available with black powder coated or classic chrome bases.

CHROME BASE

VM111

VM111 BLACK COLOURED ASH SHELL BLACK POWDER COAT BASE

BLACK COLOURED ASH SHELL

VM111 WALNUT SHELL BLACK POWDER COAT BASE

VM111 WALNUT SHELL CHROME BASE

VM111

OAK SHELL

CHROME BASE

BLACK COLOURED ASH SHELL

BLACK POWDER COAT BASE

VM110

VM110 WALNUT SHELL BLACK POWDER COAT BASE