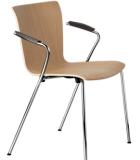

#### The Vico Duo stacking chair

The Vico Duo is a stylish veneer stacking chair by Vico Magistretti that is versatile and perfectly suited for agile workspace and hospitality design.

The chair is simple with tight lines. A loose 'z' line drawn across paper inspired the chair's backward armrests – an unusual element that intentionally balances the design. The armrests and back legs are one piece of steel – another unique aspect of the design. New arm pads add comfort and black powder coated bases add to the contemporary look.

#### **DESIGN** Vico Magistretti, 1997/2020

#### MATERIALS

The shell is made of pressure moulded veneer.

The base is black powder coated or classic chromed steel.

## ASSORTMENT

All models are available with black powder coated or classic chrome bases.

CHROME BASE

VM111

VM111 BLACK COLOURED ASH SHELL BLACK POWDER COAT BASE

BLACK COLOURED ASH SHELL

VM111 WALNUT SHELL BLACK POWDER COAT BASE

VM111 WALNUT SHELL CHROME BASE

VM111

OAK SHELL

CHROME BASE

BLACK COLOURED ASH SHELL

BLACK POWDER COAT BASE

VM110

VM110 WALNUT SHELL BLACK POWDER COAT BASE