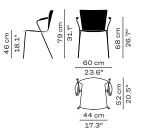

#### DIMENSIONS

#### VM110 H 79 cm / 31.1 in Seat H: 46 cm / 18.1 in W: 55 cm / 21.8 Seat W: 44 cm / 17.3 in D: 52 cm / 20.5 in

VM111 H 79 cm / 31.1 in Seat H: 46 cm / 18.1 in W: 60 cm / 23.6 Seat W: 44 cm / 17.3 in D: 52 cm / 20.5 in