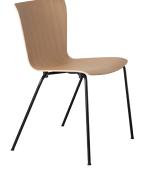

#### The Vico Duo stacking chair

The Vico Duo is a stylish veneer stacking chair by Vico Magistretti that is versatile and perfectly suited for agile workspace and hospitality design.

The chair is simple with tight lines. A loose 'z' line drawn across paper inspired the chair's backward armrests – an unusual element that intentionally balances the design. The armrests and back legs are one piece of steel – another unique aspect of the design. New arm pads add comfort and black powder coated bases add to the contemporary look.

#### **DESIGN** Vico Magistretti, 1997/2020

#### MATERIALS

The shell is made of pressure moulded veneer.

The base is black powder coated or classic chromed steel.

VM111 WALNUT SHELL CHROME BASE

VM111

OAK SHELL

CHROME BASE

BLACK COLOURED ASH SHELL

BLACK POWDER COAT BASE

VM110

VM110 WALNUT SHELL BLACK POWDER COAT BASE

BLACK COLOURED ASH SHELL

VM110

CHROME BASE

VM110 OAK SHELL CHROME BASE

FRITZ HANSEN

VM111 OAK SHELL BLACK POWDER COAT BASE

VM110 OAK SHELL BLACK POWDER COAT BASE