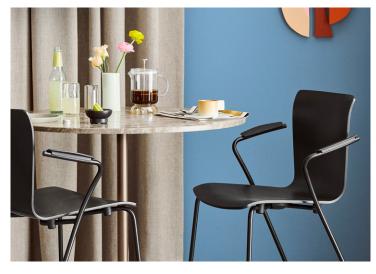

#### The Vico Duo stacking chair

The Vico Duo is a stylish veneer stacking chair by Vico Magistretti that is versatile and perfectly suited for agile workspace and hospitality design.

The chair is simple with tight lines. A loose 'z' line drawn across paper inspired the chair's backward armrests – an unusual element that intentionally balances the design. The armrests and back legs are one piece of steel – another unique aspect of the design. New arm pads add comfort and black powder coated bases add to the contemporary look.

## ASSORTMENT

All models are available with black powder coated or classic chrome bases.

CHROME BASE

VM111

VM111 BLACK COLOURED ASH SHELL BLACK POWDER COAT BASE

BLACK COLOURED ASH SHELL

VM111 WALNUT SHELL BLACK POWDER COAT BASE