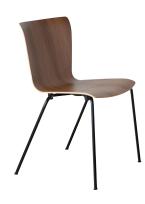

#### The Vico Duo stacking chair

The Vico Duo is a stylish veneer stacking chair by Vico Magistretti that is versatile and perfectly suited for agile workspace and hospitality design.

The chair is simple with tight lines. A loose 'z' line drawn across paper inspired the chair's backward armrests – an unusual element that intentionally balances the design. The armrests and back legs are one piece of steel – another unique aspect of the design. New arm pads add comfort and black powder coated bases add to the contemporary look.

#### MATERIALS

The shell is made of pressure moulded veneer.

The base is black powder coated or classic chromed steel.

VM111 WALNUT SHELL CHROME BASE

VM111

OAK SHELL

CHROME BASE

BLACK COLOURED ASH SHELL

BLACK POWDER COAT BASE

VM110

VM110 WALNUT SHELL BLACK POWDER COAT BASE